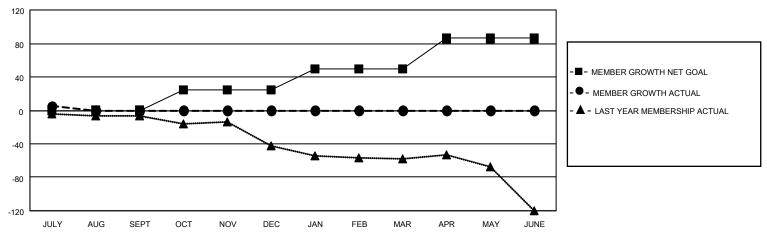

#### GOALS AND ACTUAL MEMBERS CUMULATIVE

| DROPPED CLUBS: 0 |   | 5 CLUBS OF 70 ADDED 1 OR<br>MORE NEW MEMBERS | GENDER DISTRIBUTION                |              |  |
|------------------|---|----------------------------------------------|------------------------------------|--------------|--|
|                  |   |                                              |                                    | 961 (72.20%) |  |
|                  |   |                                              | FEMALE                             | 370 (27.80%) |  |
| DROPPED MEMBERS  |   |                                              | NON BINARY                         | 0 (0.00%)    |  |
|                  |   |                                              | PREFER NOT TO ANSWER               | 0 (0.00%)    |  |
| DECEASED         | 0 |                                              |                                    |              |  |
| CLUB CANCELLED   | 0 | CLICK HERE FOR CUMULATIVE                    | TOTAL FAMILY UNIT MEMBERS          | ; 181        |  |
| OTHER            | 4 | MEMBERSHIP DATA                              |                                    |              |  |
| TOTAL            | 4 |                                              | FAMILY MEMBERS PAYING HALF DUES 92 |              |  |
|                  |   |                                              |                                    |              |  |